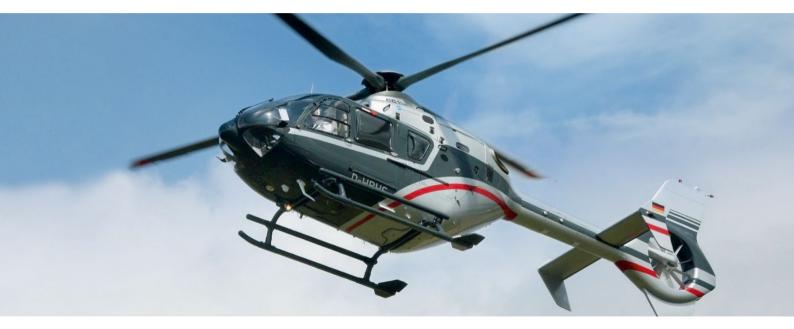

# AIRBUS HELICOPTERS EC135

EC135 passengers enjoy an exceptionally fast and smooth ride. The high-set main rotor and the shrouded tail rotor enhance in-flight and on-ground safety. With its low soundand vibration levels, the atmosphere is pleasant, stress-free, and restful for passengers and crew.