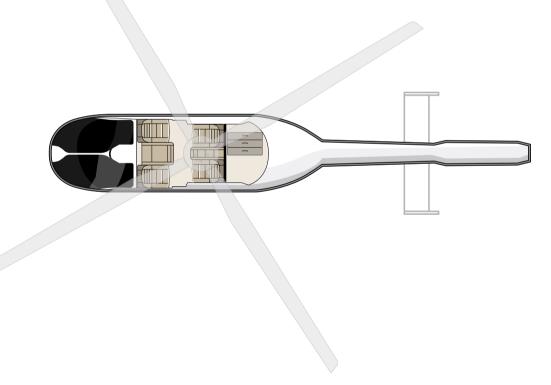

## CABIN

| Height:       | 1,26 m  |
|---------------|---------|
| Lenght:       | 4,04 m  |
| Width:        | 1,50 m  |
| Baggage hold: | 1,30 m³ |

#### FITTINGS

- 4 VIP seats
- SatCom telephone