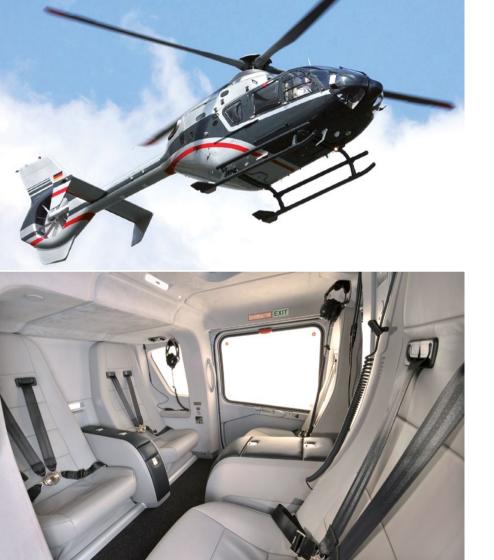

## CABIN

| Height:       | 1,26 m  |
|---------------|---------|
| Lenght:       | 4,04 m  |
| Width:        | 1,50 m  |
| Baggage hold: | 1,30 m³ |

#### FITTINGS

- 4 VIP seats
- SatCom telephone

# AIRBUS HELICOPTERS EC135

EC135 passengers enjoy an exceptionally fast and smooth ride. The high-set main rotor and the shrouded tail rotor enhance in-flight and on-ground safety. With its low soundand vibration levels, the atmosphere is pleasant, stress-free, and restful for passengers and crew.